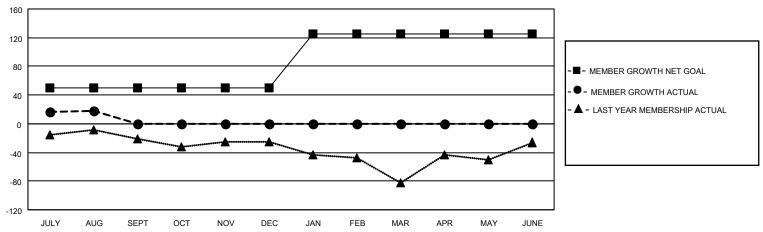

## GOALS AND ACTUAL MEMBERS CUMULATIVE

| DROPPED CLUBS: 0 |   | 11 CLUBS OF 40 ADDED 1 OR | GENDER DISTRIBUTION       |                              |  |
|------------------|---|---------------------------|---------------------------|------------------------------|--|
|                  |   | MORE NEW MEMBERS          | MALE<br>FEMALE            | 680 (64.64%)<br>372 (35.36%) |  |
| DROPPED MEMBERS  |   |                           | NON BINARY                | 0 (0.00%)                    |  |
| DECEASED         | 0 |                           | PREFER NOT TO ANSWER      | 0 (0.00%)                    |  |
| CLUB CANCELLED   | 0 | CLICK HERE FOR CUMULATIVE | TOTAL FAMILY UNIT MEMBERS | 3 201                        |  |
| OTHER            | 9 | MEMBERSHIP DATA           |                           |                              |  |
| TOTAL            | 9 |                           | FAMILY MEMBERS PAYING HAI | LF DUES 103                  |  |
|                  |   |                           |                           |                              |  |

## MONTHLY MEMBERSHIP PROGRESS REPORT

LOCATION ALABAMA District 34 A Results as of: 8/31/2022

| Clubs RESULTS FOR 2022-2023 |   |   |   | Members RESULTS FOR 2022-2023 |    |    |   |
|-----------------------------|---|---|---|-------------------------------|----|----|---|
|                             |   |   |   |                               |    |    |   |
| JULY/AUG/SEPT               | 0 | 0 | 0 | JULY/AUG/SEPT                 | 50 | 27 | 9 |
| OCT/NOV/DEC                 | 1 | 0 | 0 | OCT/NOV/DEC                   | 0  | 0  | 0 |
| JAN/FEB/MAR                 | 1 | 0 | 0 | JAN/FEB/MAR                   | 75 | 0  | 0 |
| APR/MAY/JUNE                | 0 | 0 | 0 | APR/MAY/JUNE                  | 0  | 0  | 0 |