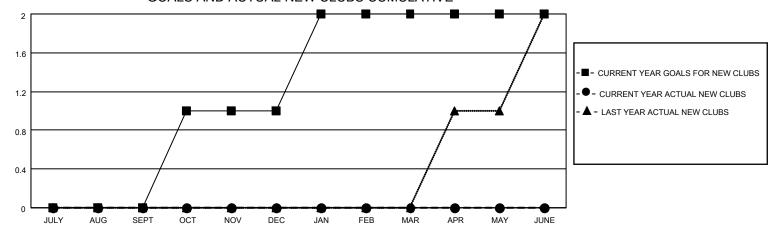

## GOALS AND ACTUAL NEW CLUBS CUMULATIVE

## MONTHLY MEMBERSHIP PROGRESS REPORT

LOCATION ALABAMA District 34 A Results as of: 8/31/2022

| Clubs RESULTS FOR 2022-2023 |   |   |   | Members RESULTS FOR 2022-2023 |    |    |   |
|-----------------------------|---|---|---|-------------------------------|----|----|---|
|                             |   |   |   |                               |    |    |   |
| JULY/AUG/SEPT               | 0 | 0 | 0 | JULY/AUG/SEPT                 | 50 | 27 | 9 |
| OCT/NOV/DEC                 | 1 | 0 | 0 | OCT/NOV/DEC                   | 0  | 0  | 0 |
| JAN/FEB/MAR                 | 1 | 0 | 0 | JAN/FEB/MAR                   | 75 | 0  | 0 |
| APR/MAY/JUNE                | 0 | 0 | 0 | APR/MAY/JUNE                  | 0  | 0  | 0 |